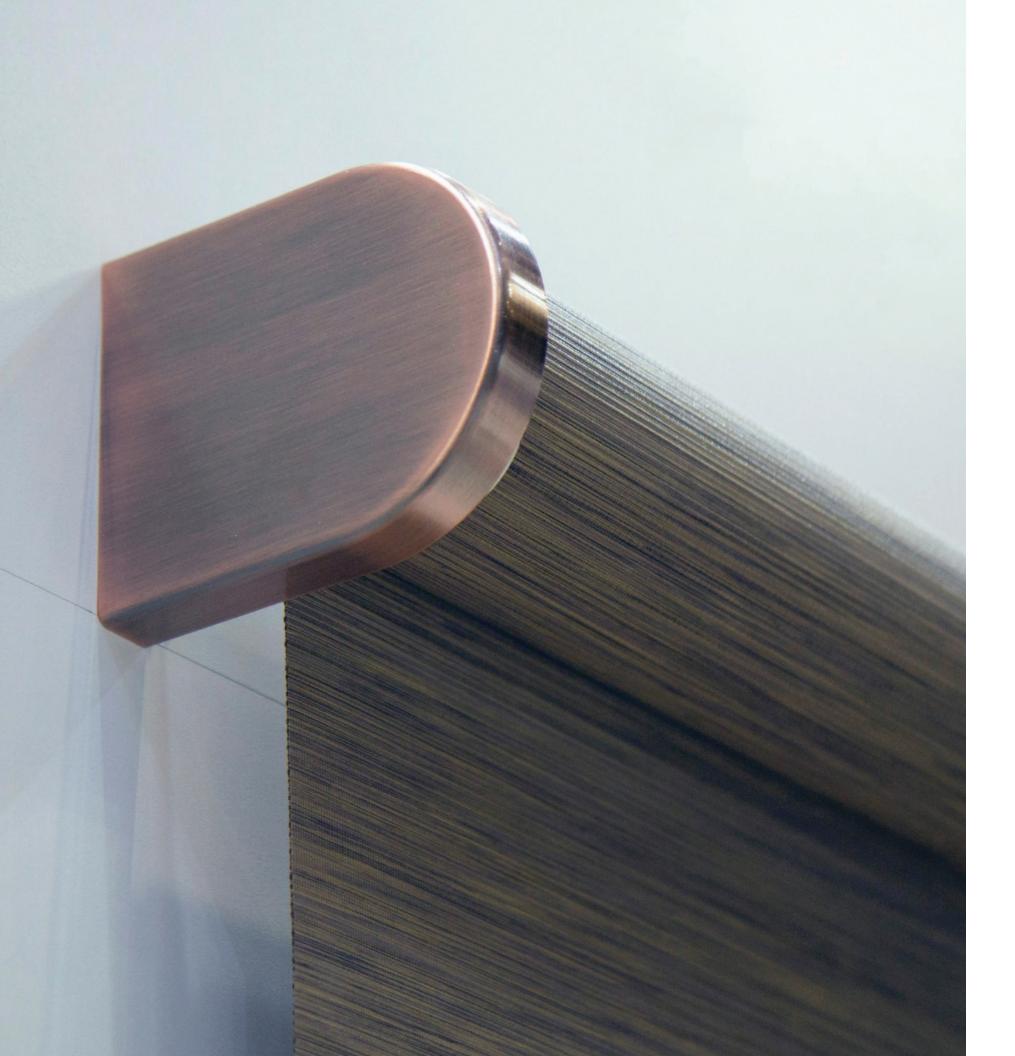

#### FASCIA

Crestron shades are available with metal fascia in a range of colors, including White, Black, Brown, Smooth Almond and Gray. Or feel free to have your builder create beautiful custom fascia to conceal shade rollers.