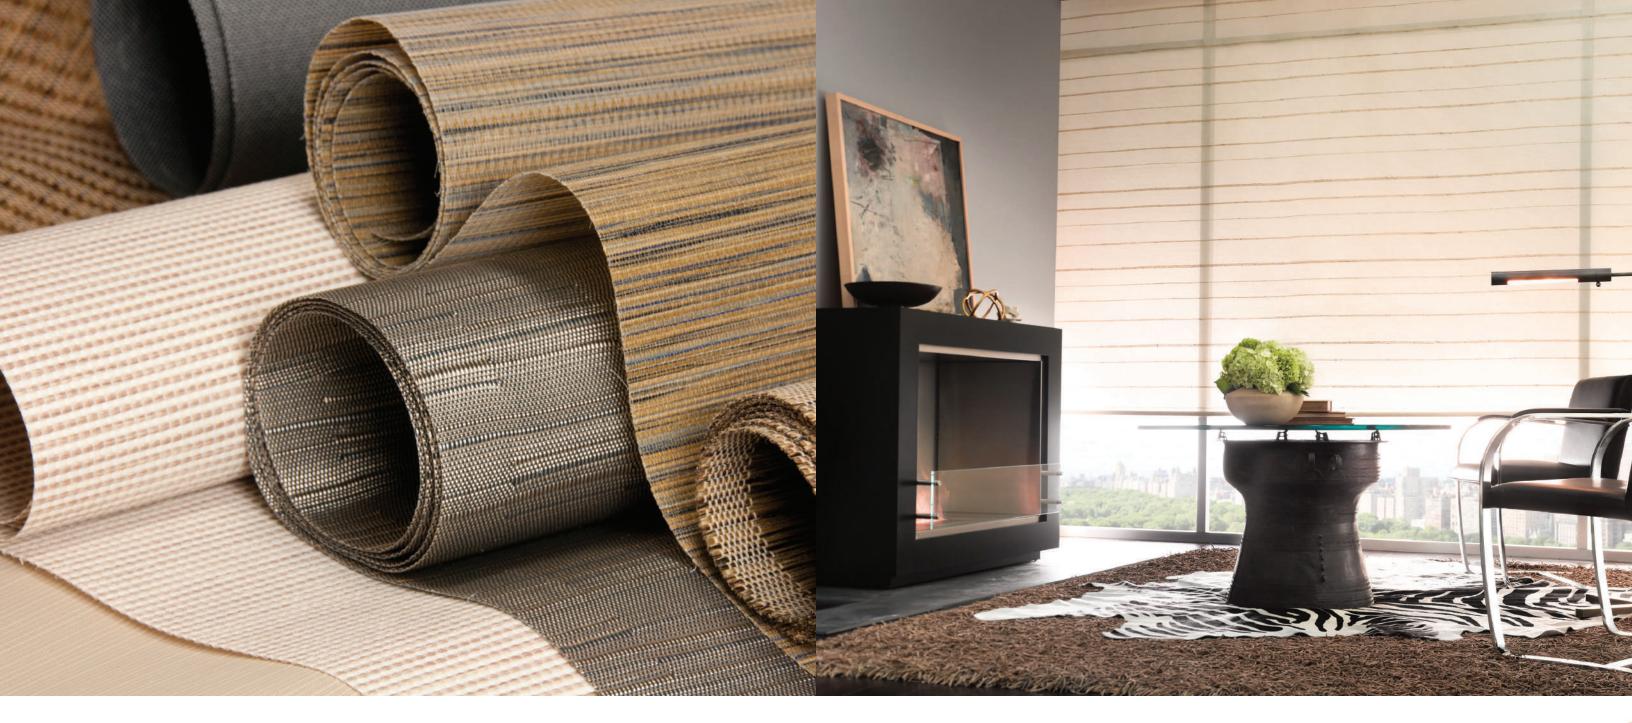

### LAVISH HANDWOVEN SHADES

The Hartmann&Forbes<sup>®</sup> Fabric Collection for Crestron features handwoven textiles for roller shades created for those who appreciate the benefit of handcrafted products created by artisans with a meticulous eye for detail. The entire collection is made from natural fibers sustainably grown and artfully hand loomed. Crafted with pride and infused with a rich sense of tradition, each custom weave brings a natural warmth, elegance and refinement to any room.

CRESTRON. e HARTMANN&FORBES