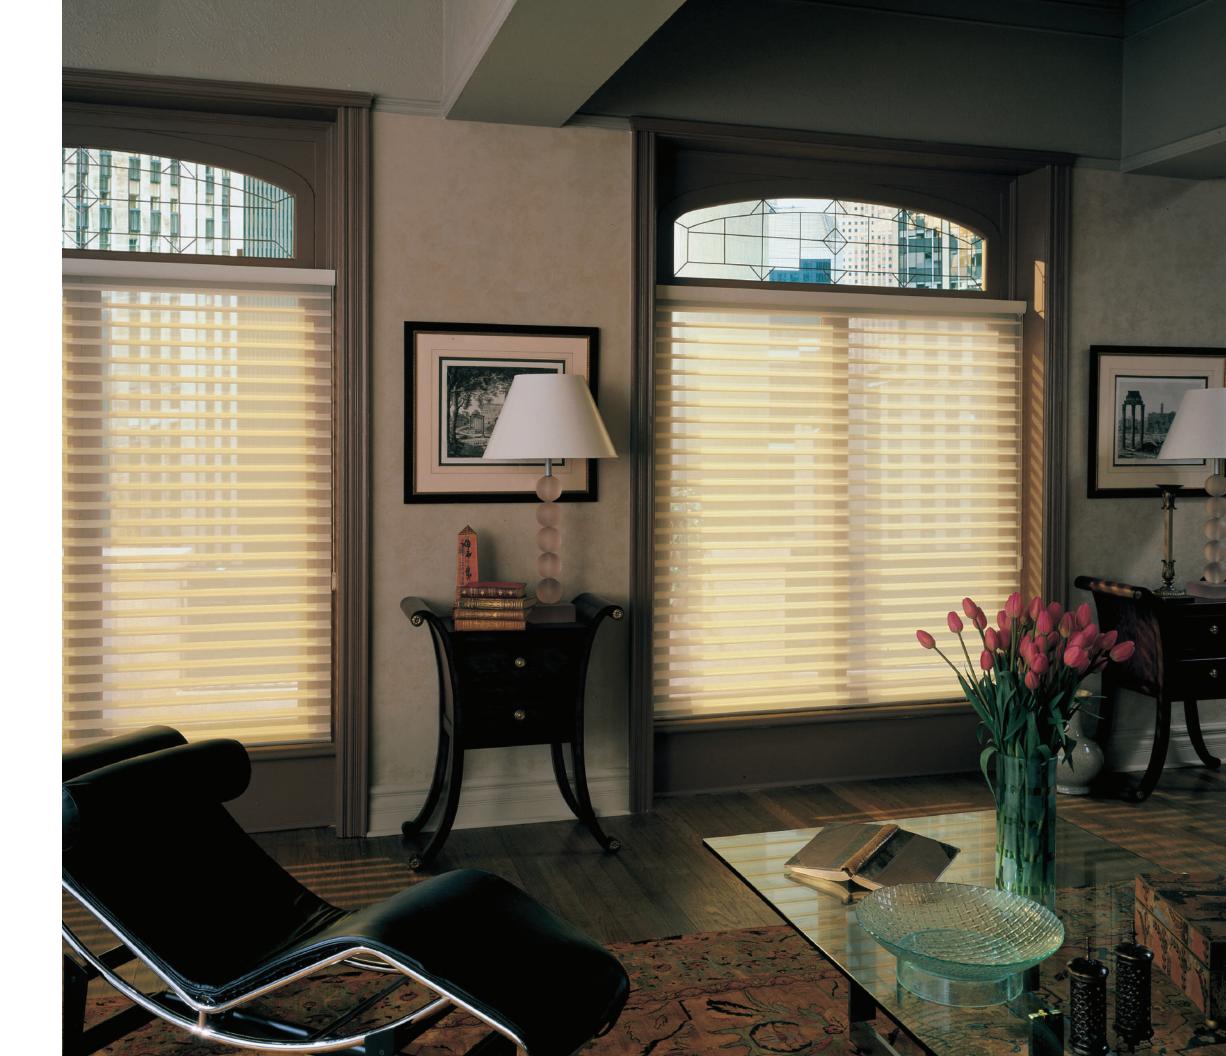

### HORIZONTAL SHEERS

An elegant Crestron shading solution that features horizontal fabric vanes floating between two layers of sheer, knitted fabric adding flexible natural light control to any room or space.

#### **KEY FEATURES**

- Available in sizes up to 8' wide by 8' tall
- Can tilt open, closed or fully roll up to provide unobstructed view
- Light filtering (translucent) fabrics available in 25 different colors/patterns
- Large 2.5" vanes provide approximately 1.25" view-through
- Uses existing QMT<sup>®</sup> 3 Series motor for silent yet robust operation
- Compatible with all QMT 3 Series Architectural Shade Motor Hardware
- Uses special fascia with fabric insert that matches vanes
- Limited lifetime warranty