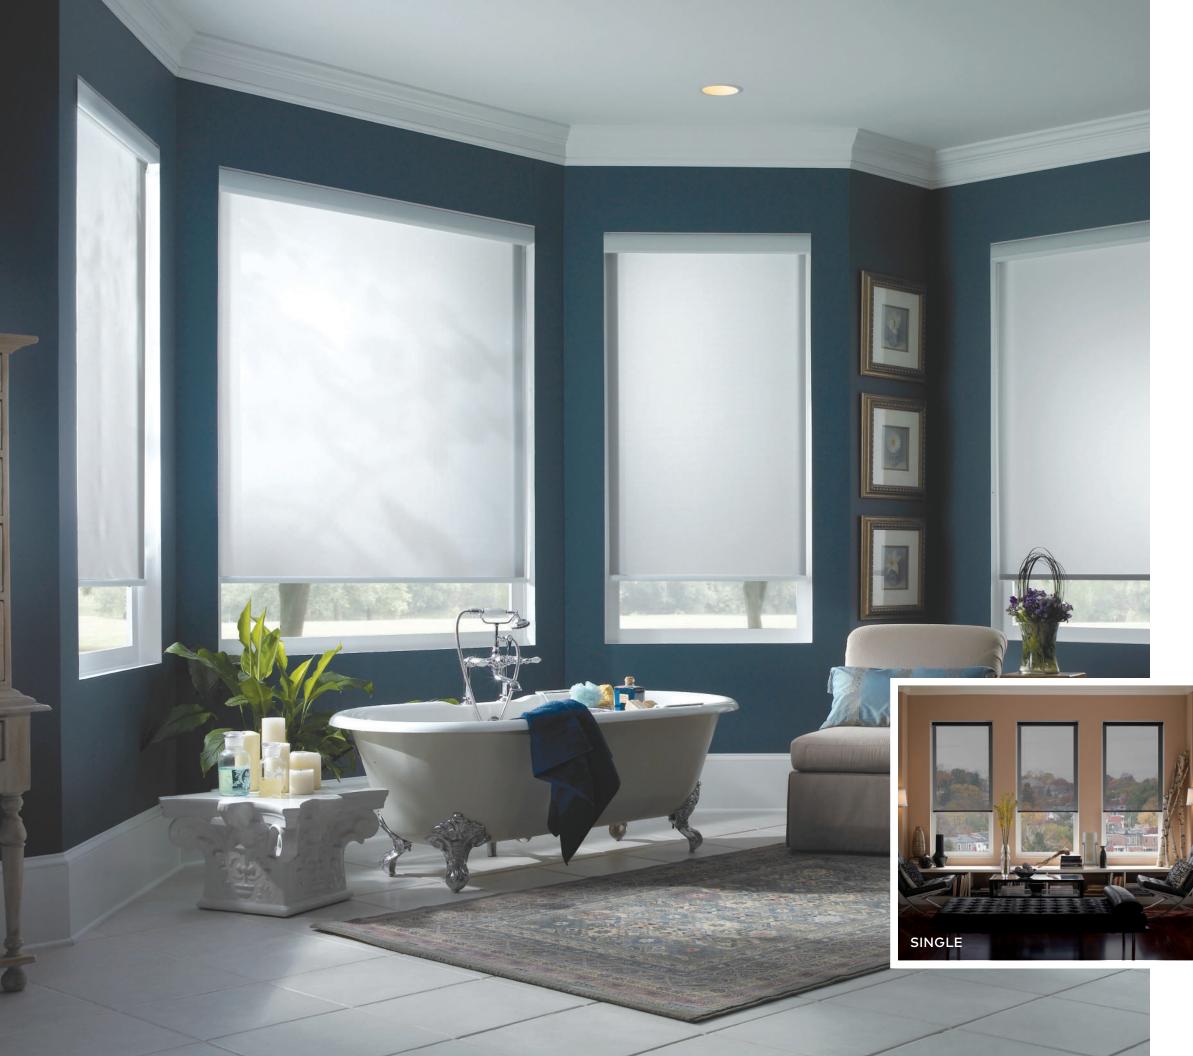

### **ROLLER SHADES**

Crestron Roller Shades are ideal for a flat clean look. They are available in widths up to 14 feet to meet the requirements of any project. Combine transparent fabric for glare control and blackout fabric for privacy in the same window by choosing our convenient dual-roll configurations.

Our beautiful roller shades are also available in manual control versions, providing you with additional flexibility to maximize your budget. Manual roller shades can be upgraded to motorized control in minutes at any time.