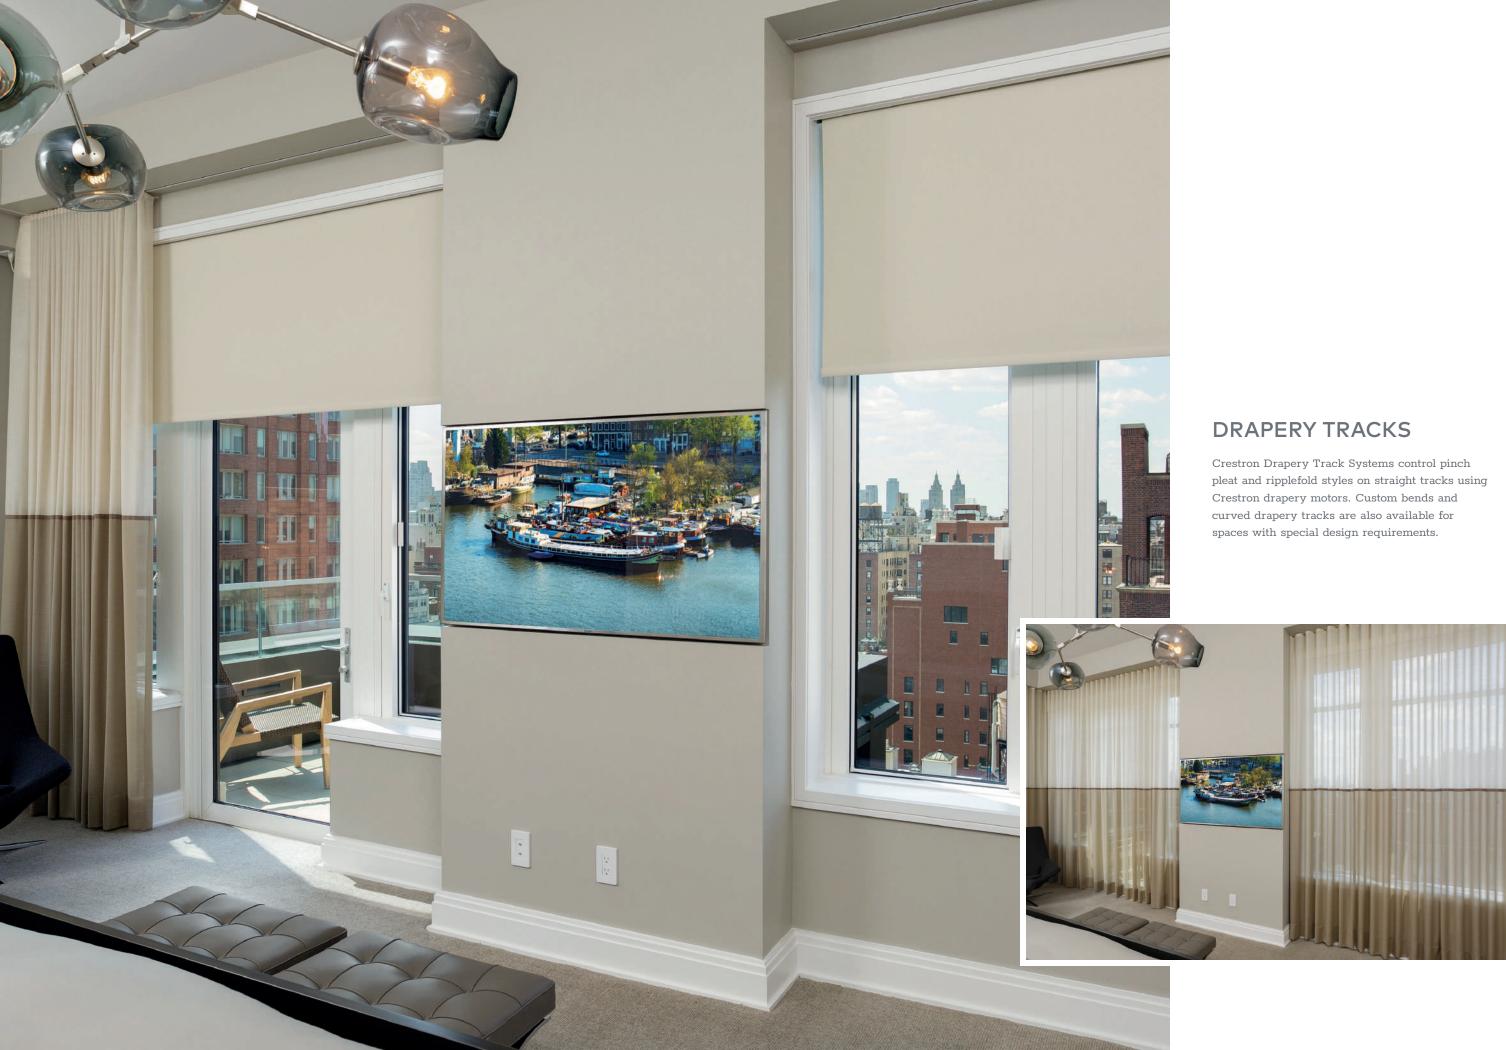

## **BEAUTIFUL PERFORMANCE**

Crestron motorized shades and drapery systems transform any room into a more spectacular space. Our stunning designer fabrics, elegant hardware and world-class technology ensure you find the perfect shading solution for every space in your home. Control your shades with ease from keypads, touch screens and your favorite mobile devices. Better yet, create one-touch lifestyle scenes integrating your lights, shades, thermostats and more.

### **ROLLER SHADES**

Crestron Roller Shades are ideal for a flat clean look. They are available in widths up to 14 feet to meet the requirements of any project. Combine transparent fabric for glare control and blackout fabric for privacy in the same window by choosing our convenient dual-roll configurations.