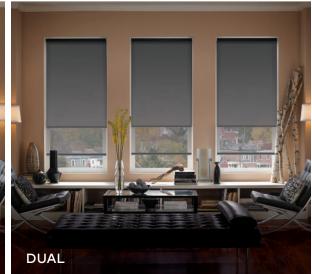

### **ROLLER SHADES**

Crestron Roller Shades are ideal for a flat clean look. They are available in widths up to 14 feet to meet the requirements of any project. Combine transparent fabric for glare control and blackout fabric for privacy in the same window by choosing our convenient dual-roll configurations.

Our beautiful roller shades are also available in manual control versions, providing you with additional flexibility to maximize your budget. Manual roller shades can be upgraded to motorized control in minutes at any time.