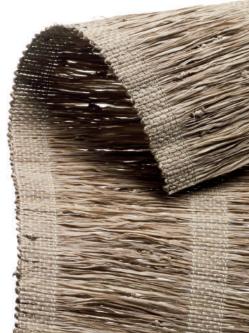

### LAVISH HANDWOVEN SHADES

The Hartmann&Forbes<sup>®</sup> Fabric Collection for Crestron features handwoven textiles for roller shades created for those who appreciate the benefit of handcrafted products created by artisans with a meticulous eye for detail. The entire collection is made from natural fibers sustainably grown and artfully hand loomed. Crafted with pride and infused with a rich sense of tradition, each custom weave brings a natural warmth, elegance and refinement to any room.