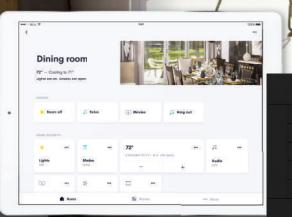

#### **GOOD MORNING**

Enjoy your morning coffee in total comfort. With the touch of a button the shades rise to let in the perfect amount of sun, and the lights come on just a hint to help you read. Never mind the weather outside, Crestron makes sure the temperature inside is right where you like it.

### PERFECT CONTROL

Crestron gives you the power to personalize your home automation experience with scenes. Instead of controlling your shades and other technology individually, each scene is a set of coordinated system actions that happen at the touch of a button, when you enter a room, or at a set time. With Crestron, you can create lighting and shading scenes for day and night that fit your lifestyle to perfection.