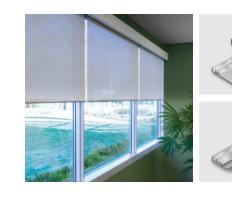

### **ROLLER SHADES**

Crestron Roller Shades are ideal for a flat clean look. They are available in widths up to 14 feet to meet the requirements of any project. Combine transparent fabric for glare control and blackout fabric for privacy in the same window by choosing our convenient dual-roll configurations.

Our beautiful roller shades are also available in manual control versions, providing you with additional flexibility to maximize your budget. Manual roller shades can be upgraded to motorized control in minutes at any time.