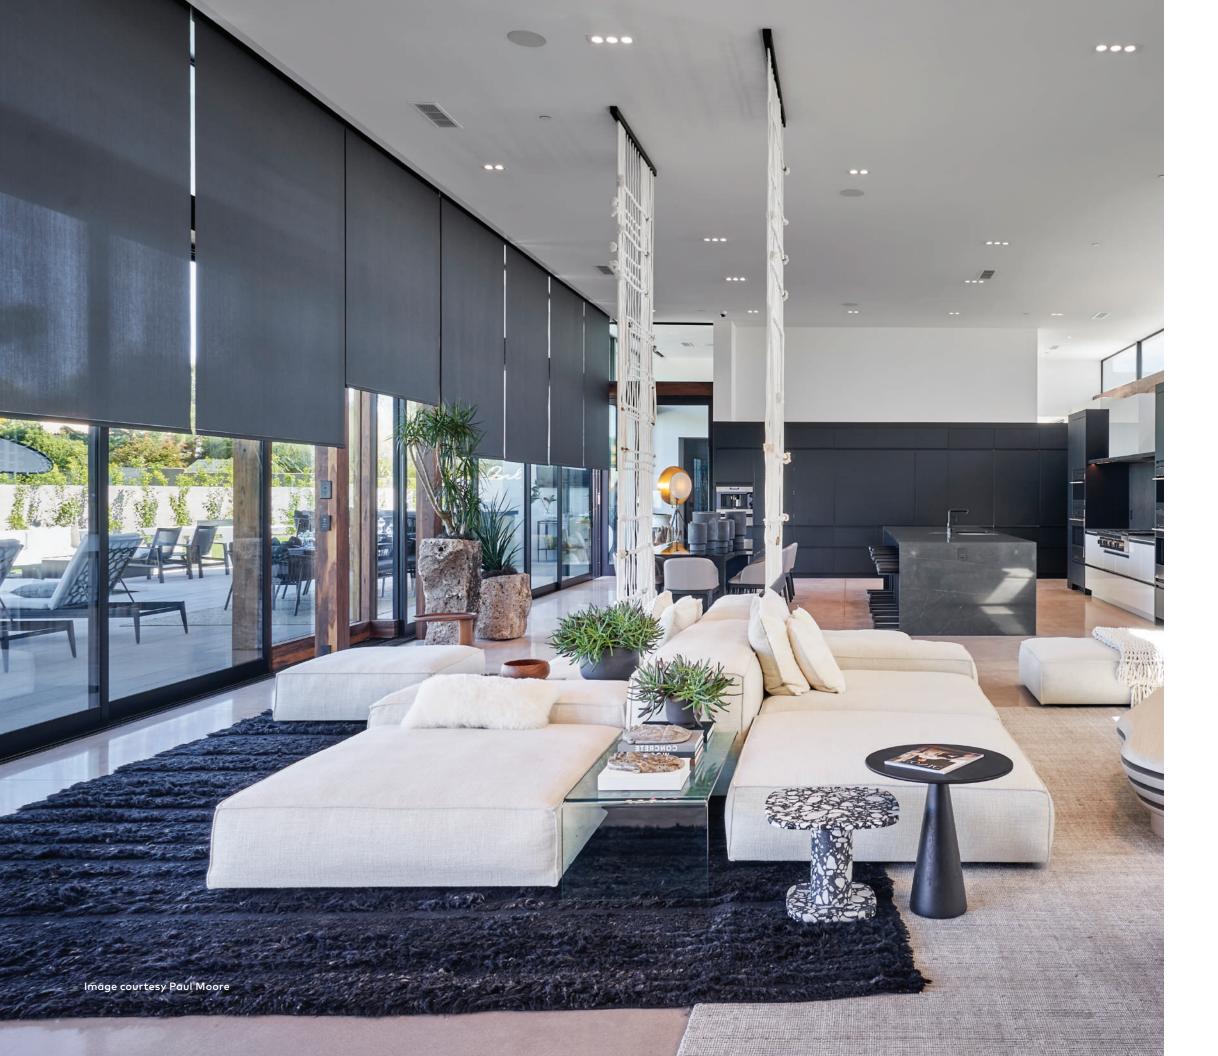

### PERFECT CONTROL

Crestron gives you the power to personalize your home automation experience with scenes. Instead of controlling your shades and other technology individually, each scene is a set of coordinated system actions that happen at the touch of a button, when you enter a room, or at a set time. With Crestron, you can create lighting and shading scenes for day and night that fit your lifestyle to perfection.

#### DINNER TIME

Set the scene for a romantic meal or a festive family get-together. With a just a tap of your smart phone or Apple Watch® the shades silently adjust as the lights dim to create the perfect ambiance. In the background, your favorite streaming music channel begins to play.